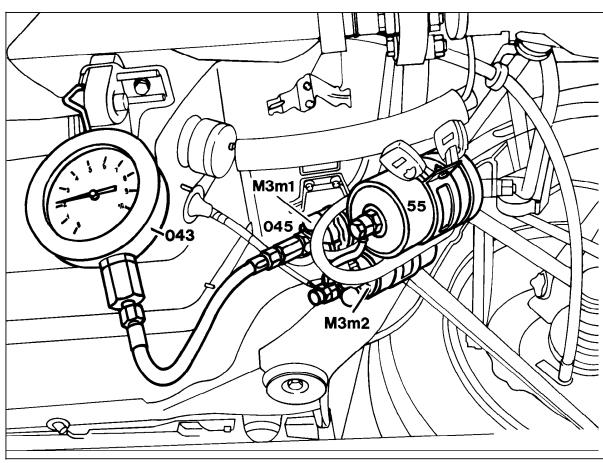

#### **Connection Diagram - Fuel Pump Pressure Test**

#### Figure 2

043 Pressure gauge (103 589 00 21 00)

045 Adaptor (103 589 02 63 00)

55 Fuel filter
M3m1 Fuel pump 1
M3m2 Fuel pump 2

P07-2645-57