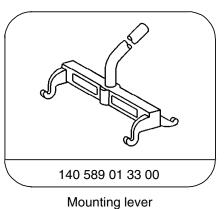

# **Hydraulic Test Program - Preparation for Test (Fuel Pump Test)**

#### **Connection Diagram - Delivery Test**

 Connect socket box to left LH-SFI control module (N3/2) or right LH-SFI control module (N3/3).

#### Figure 1

041 Stop watch
050 Socket box (126-pole)
055 Measuring glass
070 Contact box
072 Contact module
bu blue



U07-5005-57

Diagnostic Manual • Engines • 09/00 3.2 LH-SFI 33/1

## **Hydraulic Test Program - Preparation for Test (Fuel Pump Test)**

#### **Connection Diagram - Fuel Pump Pressure Test**



#### Figure 2

043 Pressure gauge (103 589 00 21 00)

045 Adaptor (103 589 02 63 00)

55 Fuel filter
M3m1 Fuel pump 1
M3m2 Fuel pump 2

P07-2645-57

## **Hydraulic Test Program - Preparation for Test (Fuel Pump Test)**

#### **Special Tools**

















3.2 LH-SFI 33/3 Diagnostic Manual • Engines • 09/00



### **Equipment**

| Fuel hose, 500 mm long (20 in.)   | local purchase             |
|-----------------------------------|----------------------------|
| Measuring glass (1 liter minimum) | local purchase             |
| Stop watch                        | local purchase             |
| Multimeter 1)                     | Fluke Model 23, 83, 85, 87 |

<sup>1)</sup> Available through the MBUSA Standard Equipment Program.

Diagnostic Manual • Engines • 09/00 3.2 LH-SFI 33/4