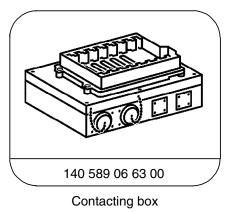

#### Figure 1

041 Stop watch
050 Socket box (126-pole)
055 Measuring glass
070 Contact box
072 Contact module
bu blue

U07-5005-57

Diagnostic Manual • Engines • 09/00 3.2 LH-SFI 33/1