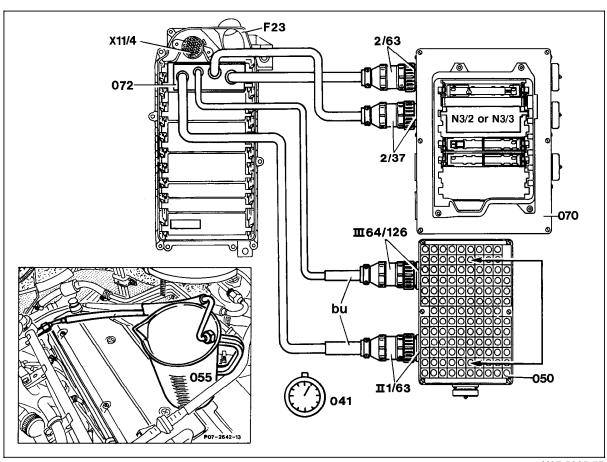

#### **Connection Diagram - Delivery Test**

 Connect socket box to left LH-SFI control module (N3/2) or right LH-SFI control module (N3/3).

#### Figure 1

041 Stop watch
050 Socket box (126-pole)
055 Measuring glass
070 Contact box
072 Contact module
bu blue

U07-5005-57

Diagnostic Manual • Engines • 09/00 3.2 LH-SFI 33/1