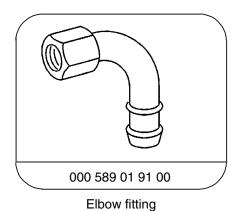

for Test (Fuel Pump Test)**

#### **Connection Diagram - Delivery Test**

 Connect socket box to left LH-SFI control module (N3/2) or right LH-SFI control module (N3/3).

#### Figure 1

041 Stop watch
050 Socket box (126-pole)
055 Measuring glass
070 Contact box
072 Contact module
bu blue



U07-5005-57

Diagnostic Manual • Engines • 09/00 3.2 LH-SFI 33/1

## **Hydraulic Test Program - Preparation for Test (Fuel Pump Test)**

#### **Connection Diagram - Fuel Pump Pressure Test**



#### Figure 2

043 Pressure gauge (103 589 00 21 00)

045 Adaptor (103 589 02 63 00)

55 Fuel filter
M3m1 Fuel pump 1
M3m2 Fuel pump 2

P07-2645-57

## **Hydraulic Test Program - Preparation for Test (Fuel Pump Test)**

#### **Special Tools**

















3.2 LH-SFI 33/3 Diagnostic Manual • Engines • 09/00



### **Equipment**

| Fuel hose, 500 mm long (20 in.)   | local purchase             |
|-----------------------------------|----------------------------|
| Measuring glass (1 liter minimum) | local purchase             |
| Stop watch                        | local purchase             |
| Multimeter 1)                     | Fluke Model 23, 83, 85, 87 |

<sup>1)</sup> Available through the MBUSA Standard Equipment Program.

Diagnostic Manual • Engines • 09/00 3.2 LH-SFI 33/4