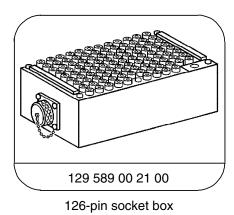

#### Figure 1

041 Stop watch
050 Socket box (126-pole)
055 Measuring glass
070 Contact box
072 Contact module
bu blue

U07-5005-57

Diagnostic Manual • Engines • 09/00 3.2 LH-SFI 33/1