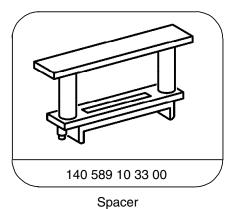

# **Hydraulic Test Program - Preparation for Test (Fuel Pump Test)**

#### **Connection Diagram - Delivery Test**

 Connect socket box to left LH-SFI control module (N3/2) or right LH-SFI control module (N3/3).

#### Figure 1

041 Stop watch
050 Socket box (126-pole)
055 Measuring glass
070 Contact box
072 Contact module
bu blue



U07-5005-57

Diagnostic Manual • Engines • 09/00 3.2 LH-SFI 33/1

## **Hydraulic Test Program - Preparation for Test (Fuel Pump Test)**

#### **Connection Diagram - Fuel Pump Pressure Test**



#### Figure 2

043 Pressure gauge (103 589 00 21 00)

045 Adaptor (103 589 02 63 00)

55 Fuel filter
M3m1 Fuel pump 1
M3m2 Fuel pump 2

P07-2645-57

## **Hydraulic Test Program - Preparation for Test (Fuel Pump Test)**

#### **Special Tools**

















3.2 LH-SFI 33/3 Diagnostic Manual • Engines • 09/00



### **Equipment**

| Fuel hose, 500 mm long (20 in.)   | local purchase             |
|-----------------------------------|----------------------------|
| Measuring glass (1 liter minimum) | local purchase             |
| Stop watch                        | local purchase             |
| Multimeter 1)                     | Fluke Model 23, 83, 85, 87 |

<sup>1)</sup> Available through the MBUSA Standard Equipment Program.

Diagnostic Manual • Engines • 09/00 3.2 LH-SFI 33/4