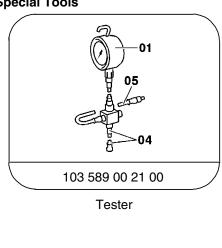

# **Hydraulic Test Program - Preparation for Test (Fuel Pump Test)**

#### **Connection Diagram - Delivery Test**

 Connect socket box to left LH-SFI control module (N3/2) or right LH-SFI control module (N3/3).

#### Figure 1

041 Stop watch
050 Socket box (126-pole)
055 Measuring glass
070 Contact box
072 Contact module
bu blue



U07-5005-57

Diagnostic Manual • Engines • 09/00 3.2 LH-SFI 33/1

## **Hydraulic Test Program - Preparation for Test (Fuel Pump Test)**

#### **Connection Diagram - Fuel Pump Pressure Test**



#### Figure 2

043 Pressure gauge (103 589 00 21 00)

045 Adaptor (103 589 02 63 00)

55 Fuel filter
M3m1 Fuel pump 1
M3m2 Fuel pump 2

P07-2645-57

## **Hydraulic Test Program - Preparation for Test (Fuel Pump Test)**

#### **Special Tools**

















3.2 LH-SFI 33/3 Diagnostic Manual • Engines • 09/00



### **Equipment**

| Fuel hose, 500 mm long (20 in.)   | local purchase             |
|-----------------------------------|----------------------------|
| Measuring glass (1 liter minimum) | local purchase             |
| Stop watch                        | local purchase             |
| Multimeter 1)                     | Fluke Model 23, 83, 85, 87 |

<sup>1)</sup> Available through the MBUSA Standard Equipment Program.

Diagnostic Manual • Engines • 09/00 3.2 LH-SFI 33/4