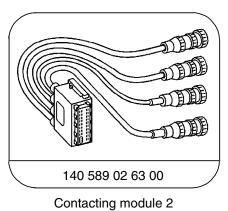

#### Figure 1

041 Stop watch
050 Socket box (126-pole)
055 Measuring glass
070 Contact box
072 Contact module
bu blue

U07-5005-57

Diagnostic Manual • Engines • 09/00 3.2 LH-SFI 33/1