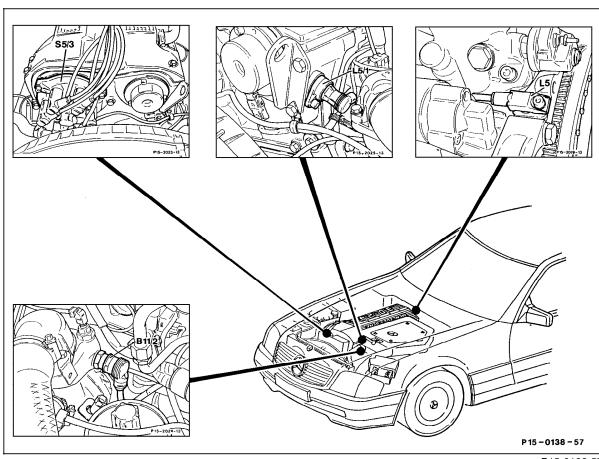

#### **Engine 104 CFI**

Figure 2

B11/2 Engine coolant temperature sensor

(DI/CFI)(4-pole)

L5 Crankshaft position sensor L5/1 Camshaft position sensor S5/3 High-voltage distributor

P15-0138-57