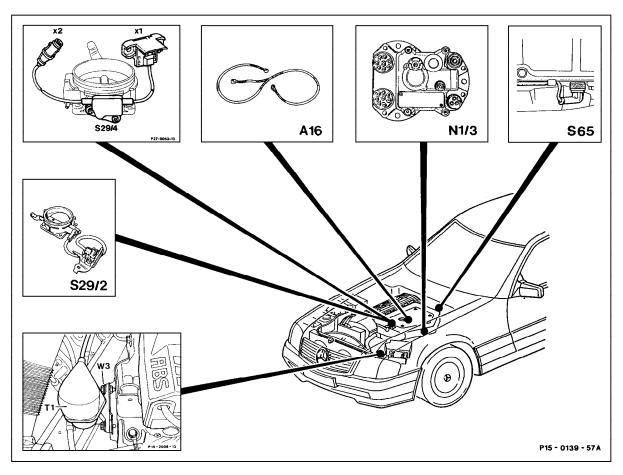

#### **Engine 104 CFI**

Figure 1

A16 Knock sensors N1/3 Ignition control module

S29/2 Wide open throttle/closed throttle position switch

S29/4 Throttle body switch

(5-speed automatic transmission)

S29/4X1 Throttle valve potentiometer connector
S29/4X2 Throttle position potentiometer connector
Transmission overload protection switch, brake

band B1

T1 Ignition coil

P15-0139-57A