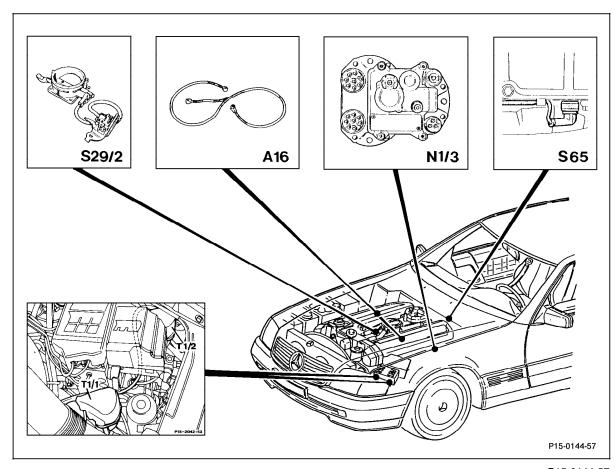

### Engine 119 CFI

Figure 3

A16 Knock sensors N1/3 Ignition control module

S29/2 Wide open throttle/closed throttle position switch S65 Transmission overload protection switch, brake

band B1

T1/1 Ignition coil 1 (right cylinder bank)
T1/2 Ignition coil 2 (left cylinder bank)

P15-0144-57