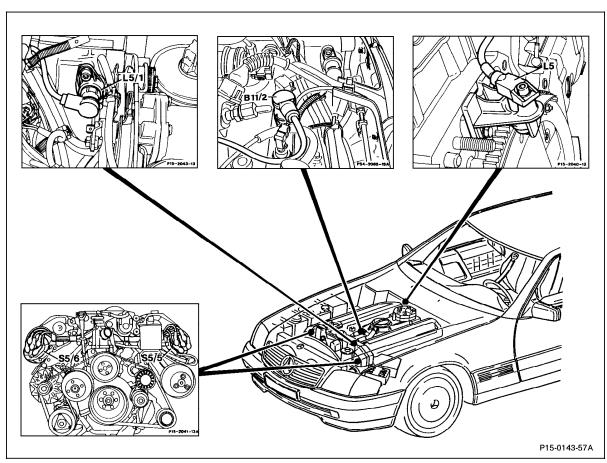

#### **Engine 119 CFI**

## Figure 4

B11/2 Engine coolant temperature sensor

(DI/CFI)(4-pole)

L5 Crankshaft position sensor L5/1 Camshaft position sensor S5/5 Left high-voltage distributor S5/6 Right high-voltage distributor

P15-0143-57A