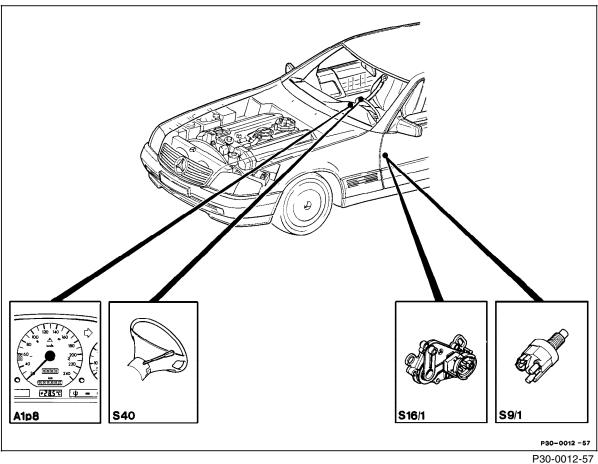

P30-0009-57

Passenger Compartment Models 124, 129 with Engine 104

Figure 2

A1p8 Electronic speedometer with top speed limitation

S9/1 Stop lamp switch

S16/1 Starter lock-out/backup lamp switch

S40 Cruise control switch