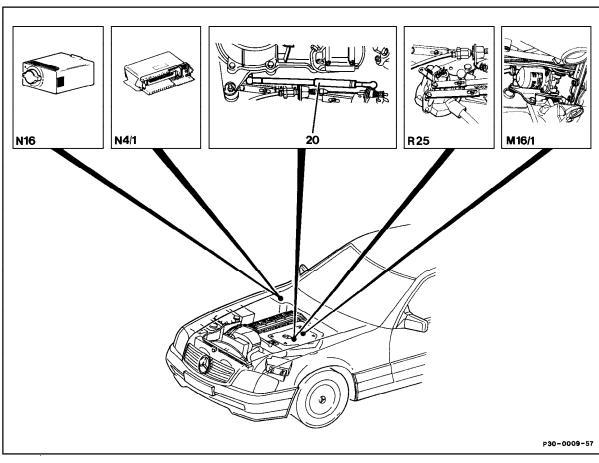

P30-0009-57

Passenger Compartment Models 124, 129 with Engine 104

Figure 2

A1p8 Electronic speedometer with top speed limitation

S9/1 Stop lamp switch

S16/1 Starter lock-out/backup lamp switch

S40 Cruise control switch

V Decelerate/setB Accelerate/setSP Resume

A Off

P30-0011-57

Engine Compartment, Model 129 with Engine 119

Figure 3

N4/1 Electronic accelerator/cruise control (EA/CC)

module

N16 Engine systems control module (MAS)