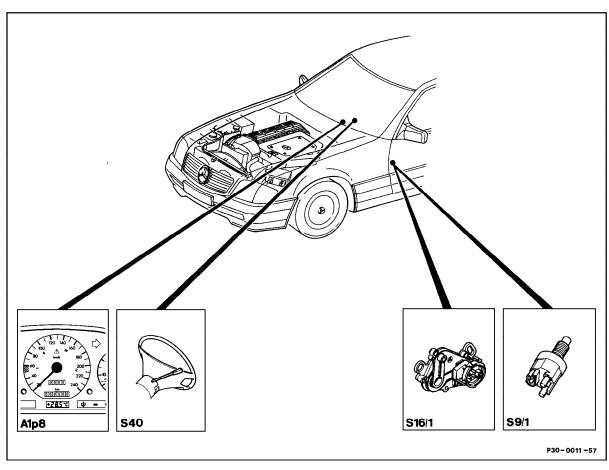

V Decelerate/setB Accelerate/setSP Resume

A Off

P30-0011-57

Engine Compartment, Model 129 with Engine 119

Figure 3

N4/1 Electronic accelerator/cruise control (EA/CC)

module

N16 Engine systems control module (MAS)

M16/1 EA/CC actuator

R25 Accelerator pedal position sensor

20 Telescoping linkage rod (back-up linkage)

P30-0010-57

**Passenger Compartment** Model 129 with Engine 119

Figure 4

A1p8 Electronic speedometer with top speed limitation