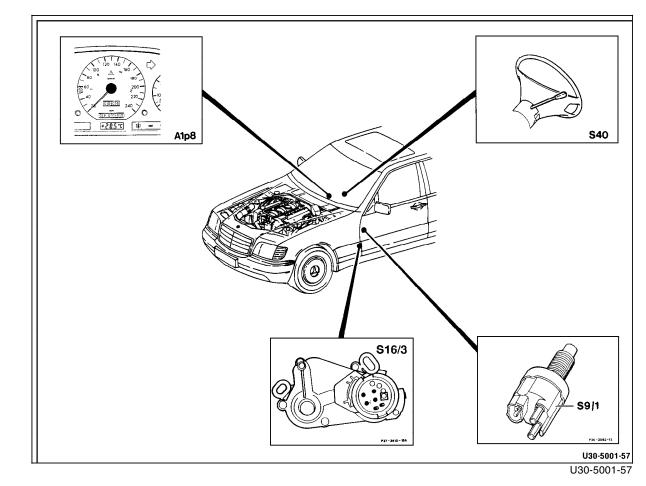

#### Figure 4

- A1p8Electronic speedometer with top speed limitationS9/1Stop lamp switch
- S16/3 Starter lock-out/backup lamp switch (transmission range recognition)
- S40 Cruise control switch
  - V Decelerate/set
  - B Accelerate/set
  - SP Resume
  - A Off