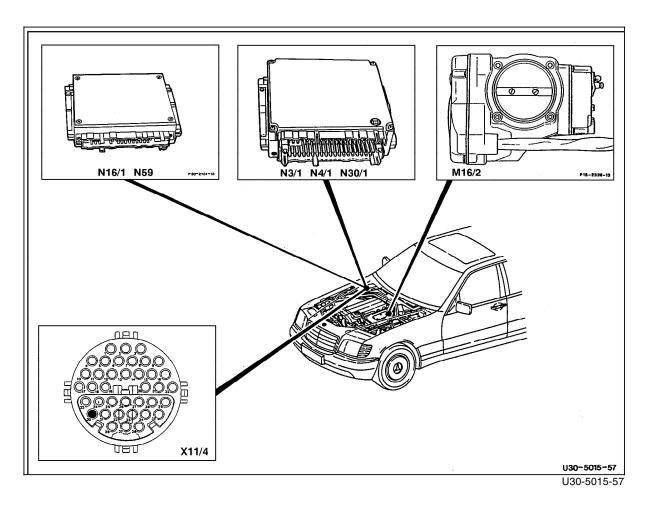

**Electrical Test Program - Component Locations** 

Engine 104, Model 140

| Fig  | ure | 1 |
|------|-----|---|
| 1 10 | uuu |   |

| M16/2 | CC/ISC actuator                             |
|-------|---------------------------------------------|
| N3/1  | LH-SFI control module                       |
| N4/3  | CC/ISC control module                       |
| N16/1 | Base module                                 |
| N30   | ABS control module                          |
| N59   | Diagnostic module (OBD I)                   |
| X11/4 | Data link connector (DTC readout) (38-pole) |
|       |                                             |

# **Electrical Test Program - Component Locations**

Engine 104, Model 140