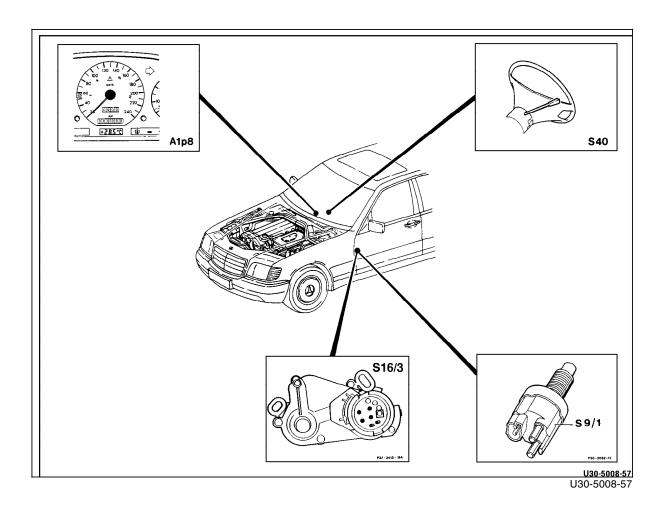

### Figure 2

- A1p8 Electronic speedometer with top speed limitation S9/1 Stop lamp switch S16/3 Starter lock-out/backup lamp switch
- (transmission range recognition) Cruise control switch
- S40
  - V Decelerate/set
  - В Accelerate/set
  - SP Resume
  - А Off