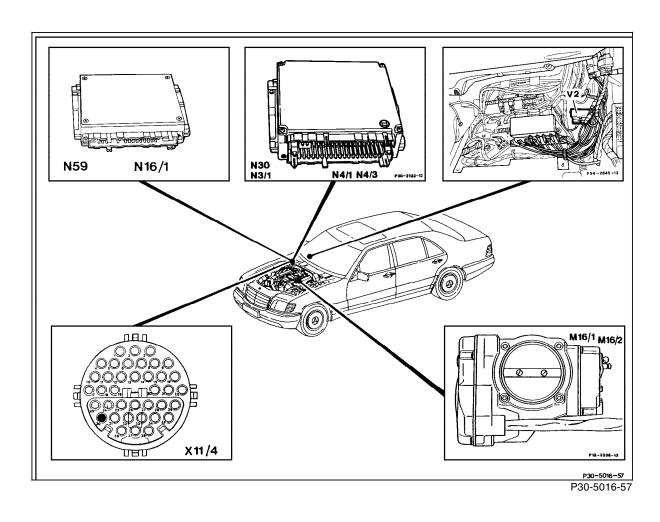

### Figure 3

| M16/2 | CC/ISC actuator                                  |
|-------|--------------------------------------------------|
| N3/1  | LH-SFI control module                            |
| N4/3  | CC/ISC control module                            |
| N16/1 | Base module                                      |
| N30   | ABS control module                               |
| N59   | Diagnostic module (OBD I) (California)           |
| X11/4 | Data link connector (DTC readout) (38-pole)      |
| V2    | Engine rpm increase diode matrix                 |
|       | (right footwell, model 140 with engine 119 only) |

# **Electrical Test Program - Component Locations**

Engine 119, Models 124.034, 140