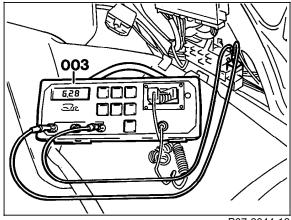

## **Preparation for Test:**

- 1. Review WARNING! on pages 11/1 and 11/2,
- 2. Review 11, 21, 22, 23, 24, 31, 33,
- 3. Review section 0,
- 4. Connect socket box to engine control module (N3/10).

| $\Rightarrow$ | Test scope                  | Test connection       | Test condition                                                                                                                                                                                                                                     | Nominal value                                       | Possible cause/remedy 1)                                                            |
|---------------|-----------------------------|-----------------------|----------------------------------------------------------------------------------------------------------------------------------------------------------------------------------------------------------------------------------------------------|-----------------------------------------------------|-------------------------------------------------------------------------------------|
| 1.0           | Fuel pump Delivery capacity | N3/10<br>3 (3A) (29C) | Disconnect fuel return hose from fuel line and place end in measuring glass. Ignition: <b>ON</b>                                                                                                                                                   | 1 liter of fuel<br>within 35<br>seconds<br>maximum. | Check fuel lines for restrictions (kinks and dents), Replace fuel filter, 34, ⇒ 2.0 |
| 1.1           | Fuel pumps Current draw     |                       | On Models 129, 140 and 202: disconnect fuel pump relay module and connect multimeter to sockets 1 and 3 (Figure 1). On Model 210: disconnect connector B from FP relay module (K27) and connect multimeter to sockets 1 and 3. Ignition: <b>ON</b> | 5 – 9 A                                             | Fuel pump                                                                           |

## **Hydraulic Test Program – Test (Fuel Pump Test)**

P07-2644-13

Figure 1 Model 140 shown 003 Multimeter

Diagnostic Manual • Engines • 10/01 9.1 ME - SFI 34/2