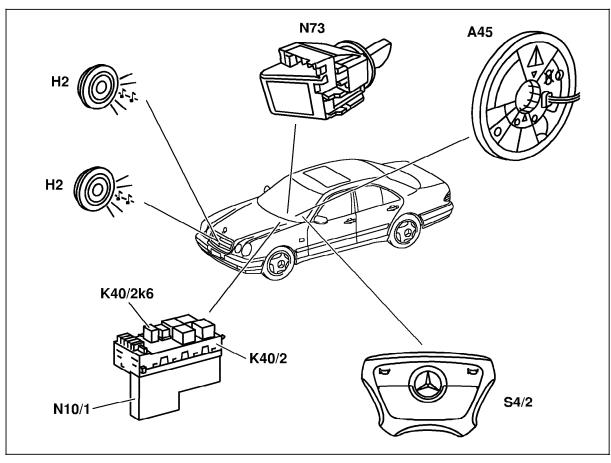

## Model 210

Figure 1

A45 Horn/airbag clock spring contact

H2 Fanfare horns

K40/2 Driver-side fuse and relay module box

K40/2k6Horn relay

N10/1 Signal pickup and activation module (SAM) left front

N73 Electronic ignition lock control module

S4/2 Horn switch

P54.35-0217-06