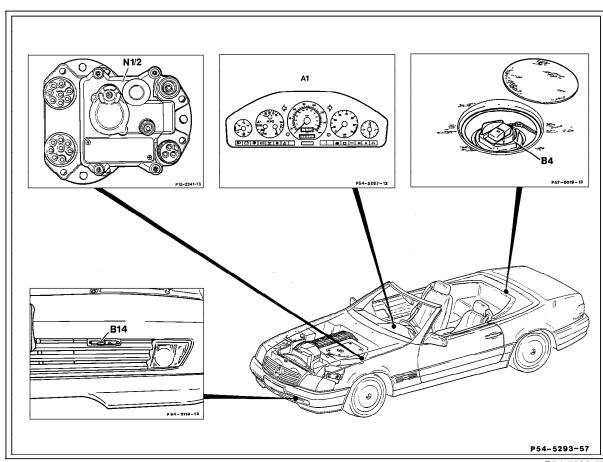

## Figure 1

A1 Instrument cluster B4 Fuel level sensor

B14 Outside temperature indicator temperature sensor

N1/3 DI control module

P54-5293-57