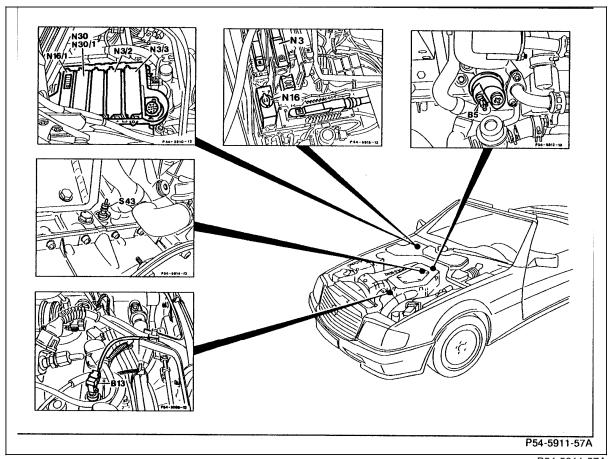

#### Vehicles with CFI or LH-SFI engines

(Layout of module box on vehicles with HFM-SFI engine, see 23)

### Figure 2

S43

B5 Oil pressure sensor ECT gauge sensor B13 N3 CFI control module Left LH-SFI control module N3/2 Right LH-SFI control module N3/3 Engine systems control module (MAS) N16 Base module N16/1 N30 ABS control module ASR control module N30/1

Oil level switch

P54-5911-57A