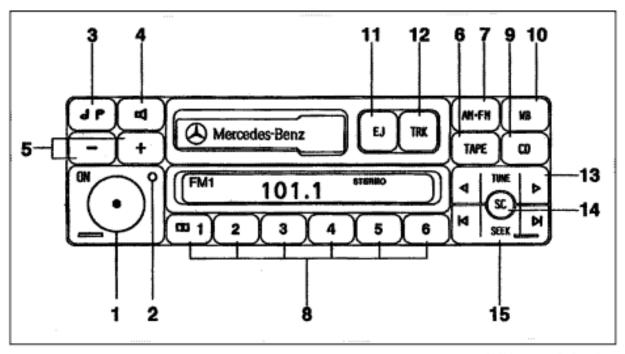

#### Figure 1 (as of M.Y. 1994)

- On/Off switch, Volume control
- 2 Anti-theft indicator
- 3 Bass/Treble selector
- 4 Fader/Balance selector
- 5 Bass, Treble, Fader, Balance control
- 6 Tape mode selector
- 7 AM or FM band
- 8 Station memory/Disc selection buttons
- 9 CD mode selector
- 10 Weather band (WB)
- 11 Cassette eject button
- 12 Track selector
- 13 Manual tuning Radio Fast forward/Rewind – Cassette Fast forward and Reverse – CD
- 14 Scan tuning Radio Tape scan – Cassette Track scan – CD
- 15 Seek tuning Radio

Music search - Cassette

Track seek - CD

as of M.Y. 1994 radio faceplate