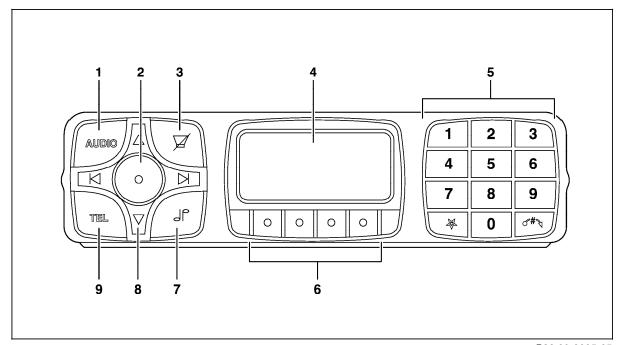

### Figure 4 (as of M.Y. 1999 - Audio 30)

- 1 Radio mode selector
- 2 On/off, volume
- 3 CD mode selector
- 4 Display panel
- 5 Alphanumeric keypad for station storage, frequency entry and optional telephone
- 6 Soft keys for radio band selection, tone controls, tape eject and scan
- 7 Tape mode selector
- 8 Tune
- 9 Telephone mode selector

P82.60-2005-05