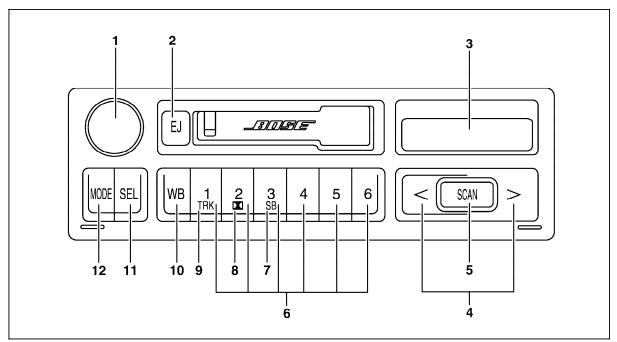

#### Figure 3 (Model 163 - Radio Premium)

- On/Off switch, Volume control, Bass, Treble, Fader, Balance control
- 2 Cassette eject button
- 3 Display panel
- 4 Seek tuning Radio, Cassette, Track seek CD
- 5 Scan tuning Radio, Cassette, CD
- 6 Station memory/Disc selection buttons
- 7 Blank tape skip
- 8 Dolby noise reduction selector
- 9 Track selector
- 10 Weather band (WB)
- 11 Tone selection
- 12 AM or FM band, Cassette or CD

P82.60-0241-05