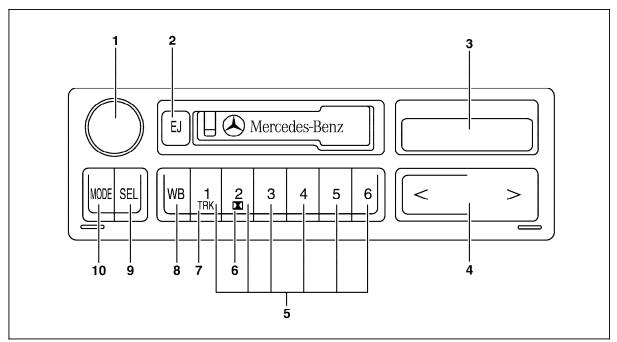

### Figure 2 (Model 163 - Radio HI-Line)

- 1 On/Off switch, Volume control, Bass, Treble, Fader, Balance control
- 2 Cassette eject button
- 3 Display panel
- 4 Seek tuning Radio, Cassette, Track seek CD
- 5 Station memory/Disc selection buttons
- 6 Dolby noise reduction selector
- 7 Track selector
- 8 Weather band (WB)
- 9 Tone selection
- 10 AM or FM band. Cassette or CD

P82.60-0240-05