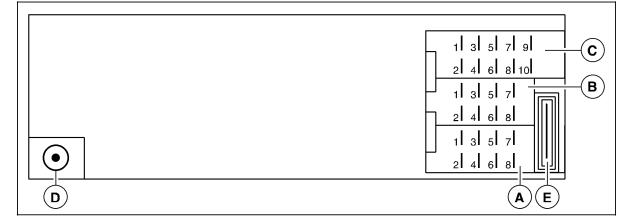

## **Connections on back of Radio**

### Figure 1

#### Α

- 1 Speed-sensitive volume control
- 2 Diagnostic connection (as of MY 1998)
- 3 Muting for telephone system
- 4 Battery voltage (circuit 30)
- 5 Automatic antenna control output, FM/AM amplifier voltage supply and control signal for sound system control module
- 6 Illumination (circuit 58)
- 7 Switched battery power (circuit 15)
- 8 Ground (circuit 31)

## В

- 1 Right rear loudspeaker +
- 2 Right rear loudspeaker –
- 3 Right front loudspeaker +
- 4 Right front loudspeaker -
- 5 Left front loudspeaker +
- 6 Left front loudspeaker -
- 7 Left rear loudspeaker +
- 8 Left rear loudspeaker -
- **C** Connector for CD changer, coding (via wiring harness)
- D Antenna jack
- E Fuse